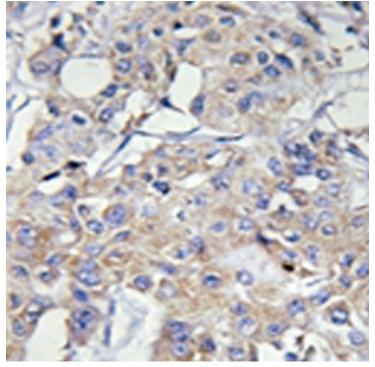

## 全国订货电话 4008-723-722

|                         | ar dystrophy, an autosomal recessive congenital myopathy t<br>hat is more severe than Bethlem myopathy. Multiple transcr<br>ipt variants have been identified, but the full-length nature<br>of only some of these variants has been described. |
|-------------------------|-------------------------------------------------------------------------------------------------------------------------------------------------------------------------------------------------------------------------------------------------|
| Applications:           | IHC, IF                                                                                                                                                                                                                                         |
| Name of antibody:       | COL6A3                                                                                                                                                                                                                                          |
| Immunogen:              | Synthesized peptide derived from internal of human Collage n VI $\alpha 3.$                                                                                                                                                                     |
| Full name:              | collagen, type VI, alpha 3                                                                                                                                                                                                                      |
| Synonyms :              | 0                                                                                                                                                                                                                                               |
| SwissProt:              | P12111                                                                                                                                                                                                                                          |
| IHC positive control:   | Human breast carcinoma tissue                                                                                                                                                                                                                   |
| IHC Recommend dilution: | 50-100                                                                                                                                                                                                                                          |
| IF positive control:    | Hela cells                                                                                                                                                                                                                                      |
| IF Recommend dilution:  | 100-500                                                                                                                                                                                                                                         |