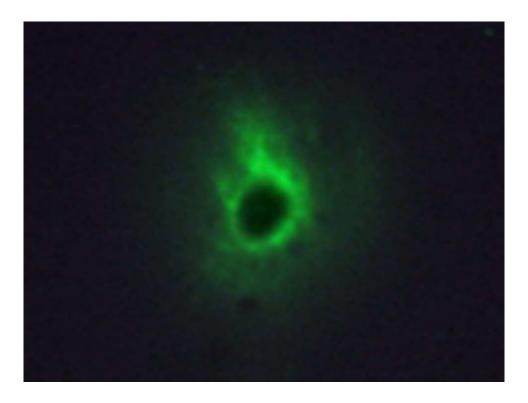

## 全国订货电话 4008-723-722

|                         | ar dystrophy, an autosomal recessive congenital myopathy t<br>hat is more severe than Bethlem myopathy. Multiple transcr<br>ipt variants have been identified, but the full-length nature<br>of only some of these variants has been described. |
|-------------------------|-------------------------------------------------------------------------------------------------------------------------------------------------------------------------------------------------------------------------------------------------|
| Applications:           | IHC, IF                                                                                                                                                                                                                                         |
| Name of antibody:       | COL6A3                                                                                                                                                                                                                                          |
| Immunogen:              | Synthesized peptide derived from internal of human Collage n VI $\alpha 3.$                                                                                                                                                                     |
| Full name:              | collagen, type VI, alpha 3                                                                                                                                                                                                                      |
| Synonyms :              | 0                                                                                                                                                                                                                                               |
| SwissProt:              | P12111                                                                                                                                                                                                                                          |
| IHC positive control:   | Human breast carcinoma tissue                                                                                                                                                                                                                   |
| IHC Recommend dilution: | 50-100                                                                                                                                                                                                                                          |
| IF positive control:    | Hela cells                                                                                                                                                                                                                                      |
| IF Recommend dilution:  | 100-500                                                                                                                                                                                                                                         |